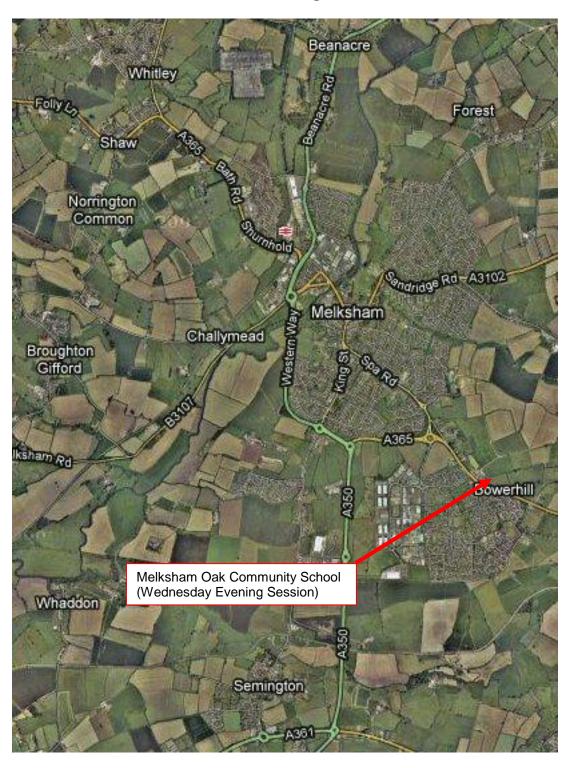

## Melksham Club Venue Directions

Date: 26/09/2011

Venue: Melksham Oak Community School

When: Wednesday Evenings

Time: 8:00 PM to 10:00 PM

Address:

Melksham Oak Community School, Community Sports Hall, Devizes Road, Melksham, Wiltshire, SN12 6QZ.



# Melksham Club Venue Directions

#### **Greater Melksham Area showing Melksham Club Venue**



Date: 26/09/2011



### Melksham Club Venue Directions

Google Maps is not up to date with the new school as it is so new it does not appear online however Google's Street View does show it being constructed. The picture below shows the approximate position of the new school.



The picture below shows Devizes Road (A365), with the junction of Hornchurch Road. If you reach this from Melksham you have gone too far. The school's entrance is where the blue hoarding is shown in the photo.



Date: 26/09/2011



## Melksham Club Venue Directions



Date: 26/09/2011