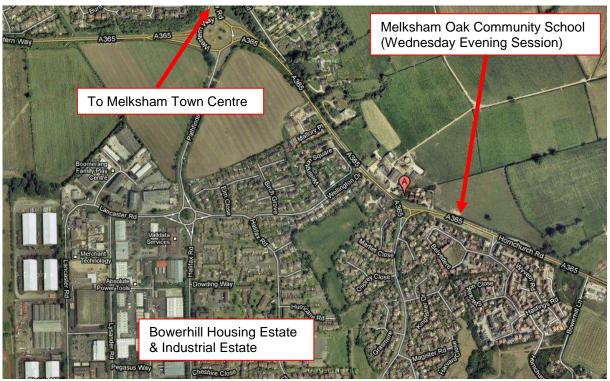

### Melksham Club Venue Directions

Google Maps is not up to date with the new school as it is so new it does not appear online however Google's Street View does show it being constructed. The picture below shows the approximate position of the new school.