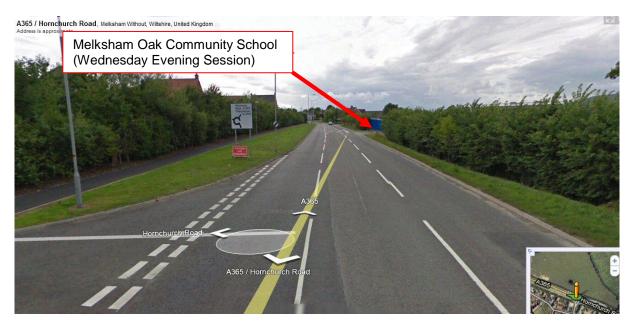

The picture below shows Devizes Road (A365), with the junction of Hornchurch Road. If you reach this from Melksham you have gone too far. The school's entrance is where the blue hoarding is shown in the photo.