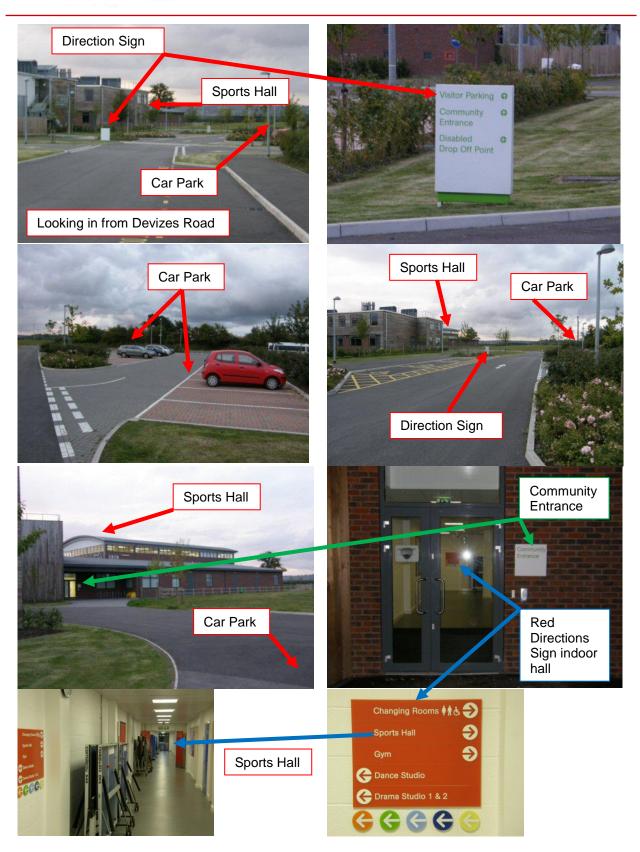

nesday Evenings

Time: 8:00 PM to 10:00 PM

Address:

Melksham Oak Community School, Community Sports Hall, Devizes Road, Melksham, Wiltshire, SN12 6QZ.



# Melksham Club Venue Directions

#### **Greater Melksham Area showing Melksham Club Venue**



Date: 26/09/2011



### Melksham Club Venue Directions

Google Maps is not up to date with the new school as it is so new it does not appear online however Google's Street View does show it being constructed. The picture below shows the approximate position of the new school.



The picture below shows Devizes Road (A365), with the junction of Hornchurch Road. If you reach this from Melksham you have gone too far. The school's entrance is where the blue hoarding is shown in the photo.



Date: 26/09/2011



## Melksham Club Venue Directions



Date: 26/09/2011